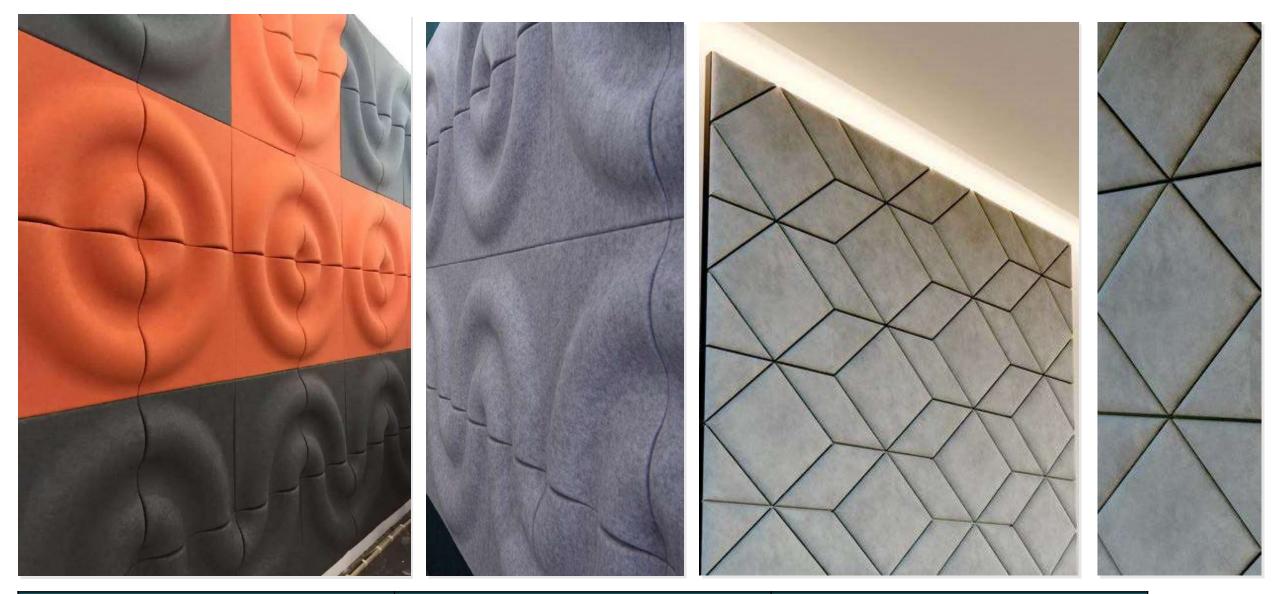

# Custom Cladding/Paneling Solutions

| ТҮРЕ       | MATERIAL    | PROCESS        |
|------------|-------------|----------------|
| Wall Panel | Felt baffle | Custom Cutting |

| ТҮРЕ                          | MATERIAL            | PROCESS                                | PYROTECH            |
|-------------------------------|---------------------|----------------------------------------|---------------------|
| 3D Panels<br>(Ceiling & Wall) | Galvanized<br>Steel | Bending +<br>Punching +<br>Perforation | beyond the obvious' |

| ТҮРЕ          | MATERIAL | PROCESS                          | PYROTECH            |
|---------------|----------|----------------------------------|---------------------|
| 3D Wall Panel | PET      | Bending + Punching + Perforation | beyond the obvious" |