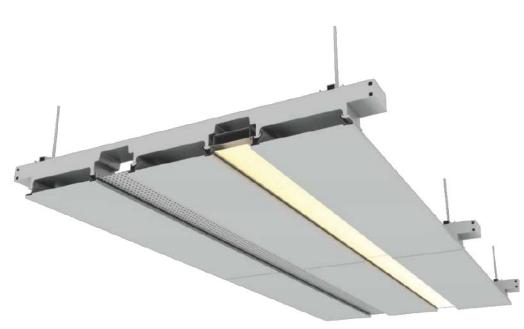

#### PRODUCT OFFERINGS Ceiling

## PYROTECH

#### Specification

CEILING TILE: 1mm Thk GI sheet with linear baffle tiles STRUCTURE: 1mm Thk GI Sheet with Laser cut profiles Top Clamp: 1.2mm Thk GI Sheet Top clamp for holding the rod Tile Top clamp: 1mm Thk Aluminium Sheet snap fit clamp End Cap: 1mm Thk Aluminium end cap Rod Mounting Clamp: 1.2 mm Thk GI Sheet

#### Features

 Square-groove Section Bar Ceiling is made of proximate square tubes by continuous rolling stamp ing or cold rolling forming
The installation structure is dedicated keels buckle structure. The installation method is similar with ordinary strip ceilings, which is easy and convenient for indoor decoration

3) Much easier and more convenient to check and maintain the equipment

4) Transparent, modern, sound-absorptive and decorative

5) The designers can make the space more transparent and lively by adjusting the height, direction and the variation of color and light