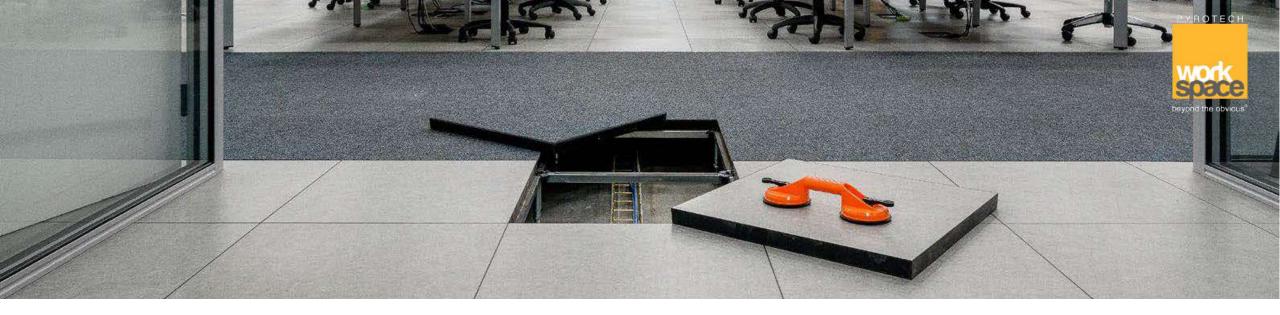

# **Custom Flooring Solutions**

#### TYPE OF RAISED FLOORS

**Steel – Cementous Based** 

**Chipboard Based** 

**Calcium Sulphate Based** 

#### Raised Floor tiles – Encapsulated, Non-Steel Based

#### Raised Floor tiles – Non-Encapsulated, Non-Steel Based