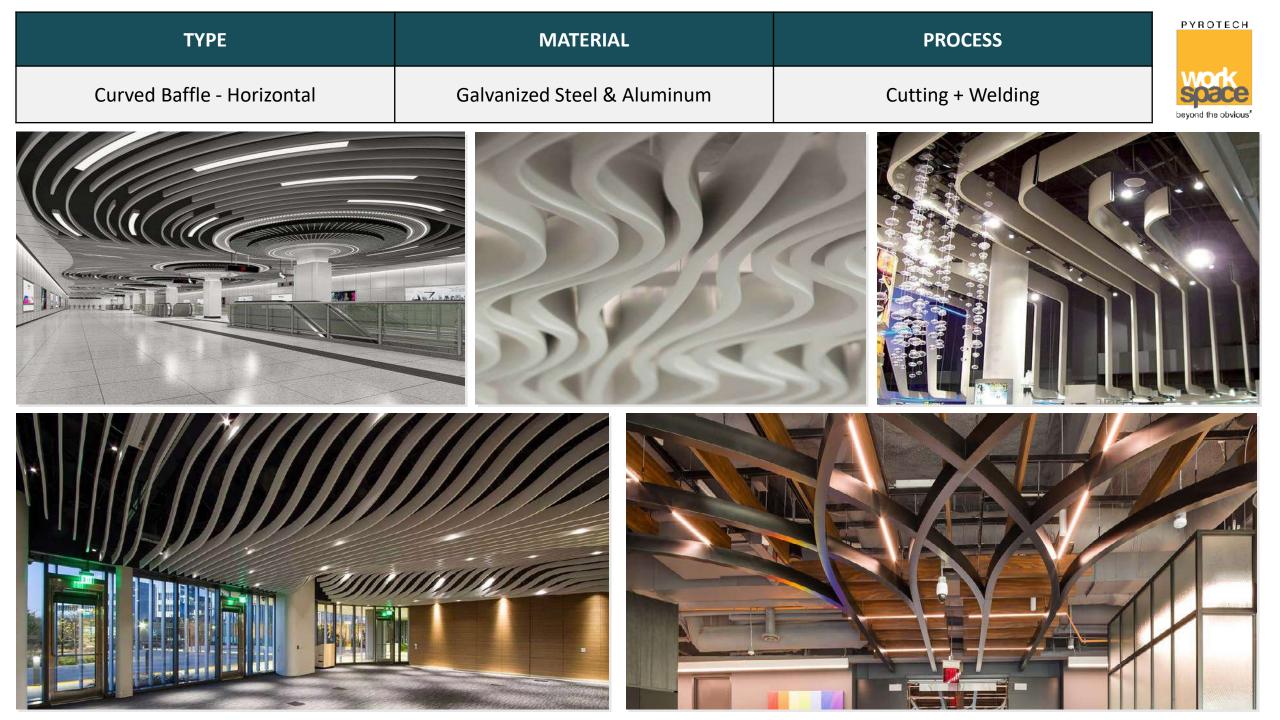

# Custom Ceiling Solutions

| ТҮРЕ                   | MATERIAL | PROCESS                      | PYROTECH            |
|------------------------|----------|------------------------------|---------------------|
| Custom Ceiling Designs | Metal    | Bending + Punching + Cutting | beyond the obvious" |