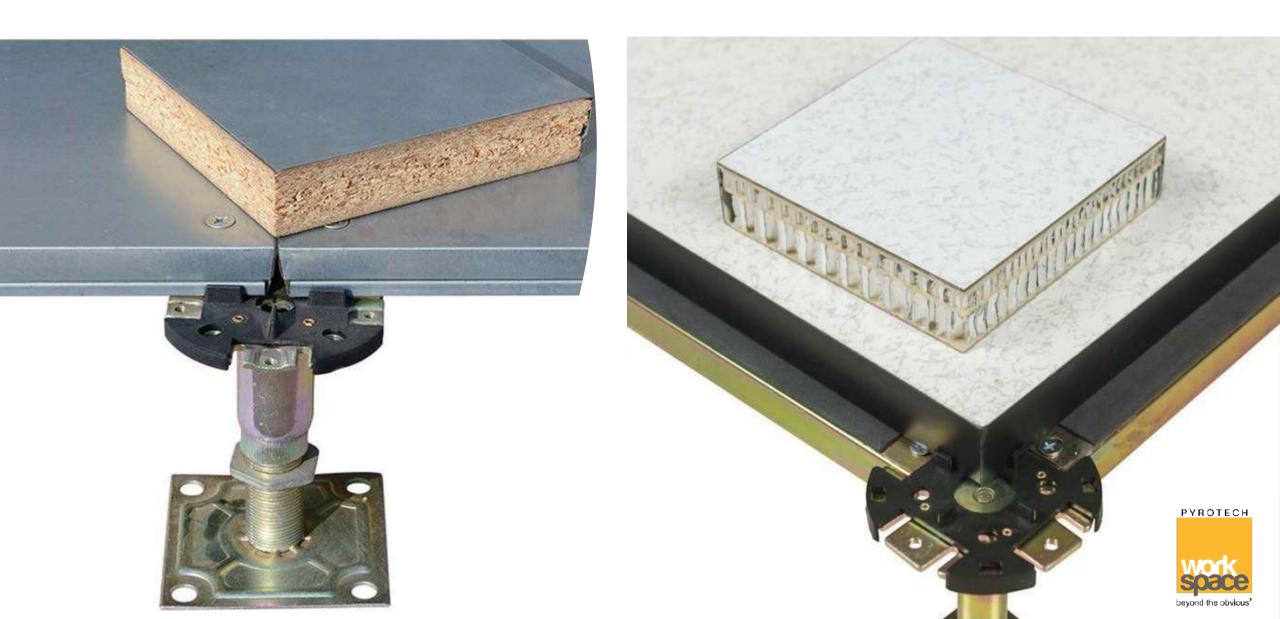

#### TYPE OF RAISED FLOORS

**Steel – Cementous Based** 

**Chipboard Based** 

**Calcium Sulphate Based** 

#### Raised Floor tiles – Encapsulated, Non-Steel Based

#### Raised Floor tiles – Non-Encapsulated, Non-Steel Based