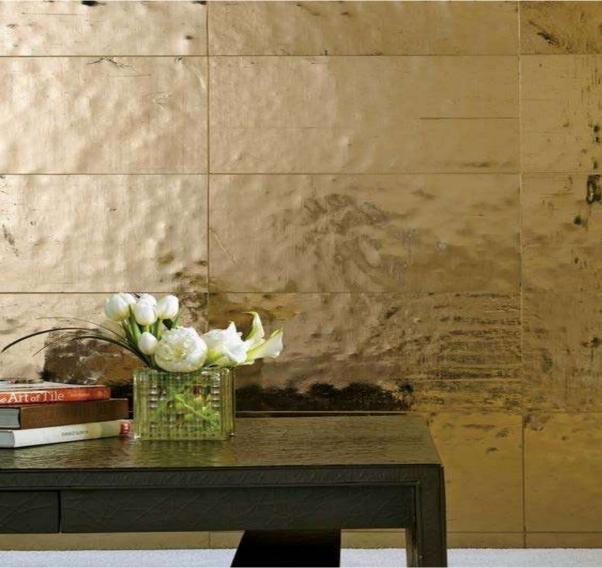

# Custom Cladding/Paneling Solutions

| ТҮРЕ       | MATERIAL    | PROCESS        |
|------------|-------------|----------------|
| Wall Panel | Felt baffle | Custom Cutting |

| ТҮРЕ                          | MATERIAL            | PROCESS                                | PYROTECH            |
|-------------------------------|---------------------|----------------------------------------|---------------------|
| 3D Panels<br>(Ceiling & Wall) | Galvanized<br>Steel | Bending +<br>Punching +<br>Perforation | beyond the obvious' |