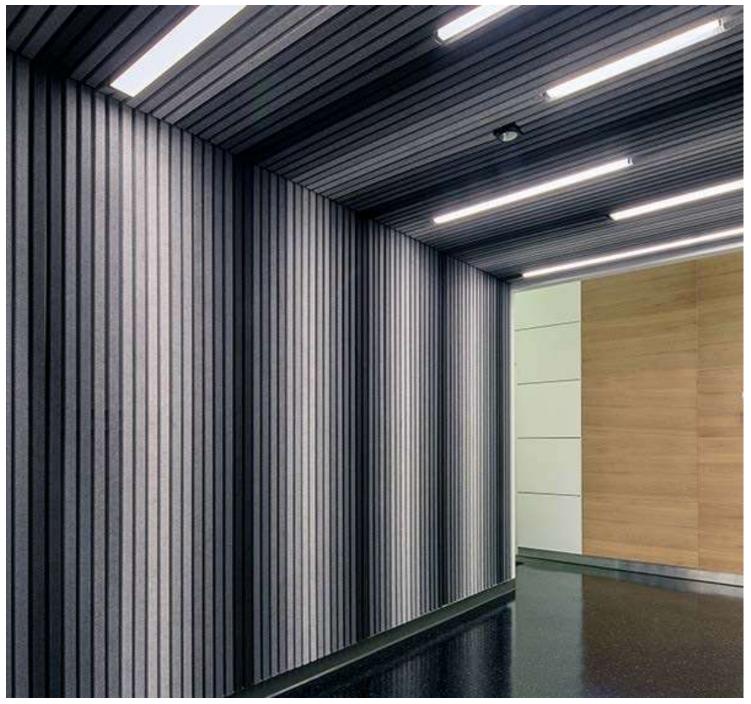

# Custom Cladding/Paneling Solutions

| ТҮРЕ       | MATERIAL    | PROCESS        |
|------------|-------------|----------------|
| Wall Panel | Felt baffle | Custom Cutting |

| ТҮРЕ                          | MATERIAL            | PROCESS                                | PYROTECH            |
|-------------------------------|---------------------|----------------------------------------|---------------------|
| 3D Panels<br>(Ceiling & Wall) | Galvanized<br>Steel | Bending +<br>Punching +<br>Perforation | beyond the obvious' |