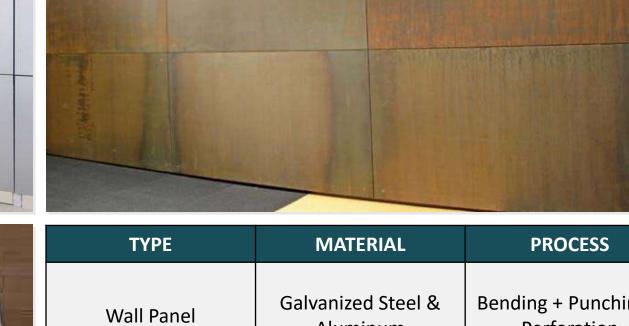

# Custom Cladding/Paneling Solutions

| ТҮРЕ       | MATERIAL    | PROCESS        |
|------------|-------------|----------------|
| Wall Panel | Felt baffle | Custom Cutting |

| ТҮРЕ                          | MATERIAL            | PROCESS                                | PYROTECH            |
|-------------------------------|---------------------|----------------------------------------|---------------------|
| 3D Panels<br>(Ceiling & Wall) | Galvanized<br>Steel | Bending +<br>Punching +<br>Perforation | beyond the obvious' |