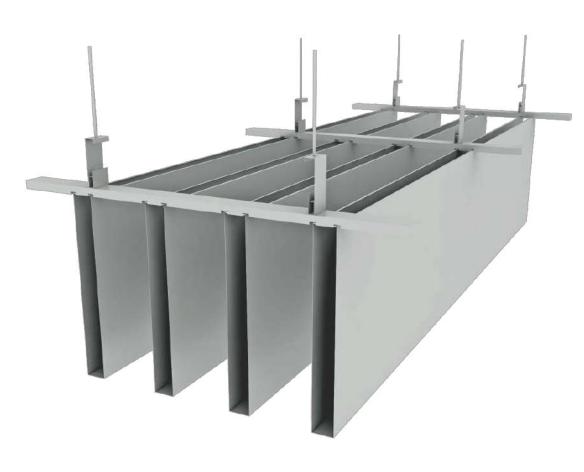

#### Specification

CEILING TILE: 1mm Thk GI sheet with linear baffle tiles STRUCTURE: 1mm Thk GI Sheet with Laser cut profiles Top Clamp: 1.2mm Thk GI Sheet Top clamp for holding the rod Tile Top clamp: 1mm Thk Aluminium Sheet snap fit clamp End Cap: 1mm Thk Aluminium end cap Rod Mounting Clamp: 1.2 mm Thk GI Sheet

#### Features

 Square-groove Section Bar Ceiling is made of proximate square tubes by continuous rolling stamp ing or cold rolling forming
The installation structure is dedicated keels buckle structure. The installation method is similar with ordinary strip ceilings, which is easy and convenient for indoor decoration

3) Much easier and more convenient to check and maintain the equipment

4) Transparent, modern, sound-absorptive and decorative

5) The designers can make the space more transparent and lively by adjusting the height, direction and the variation of color and light