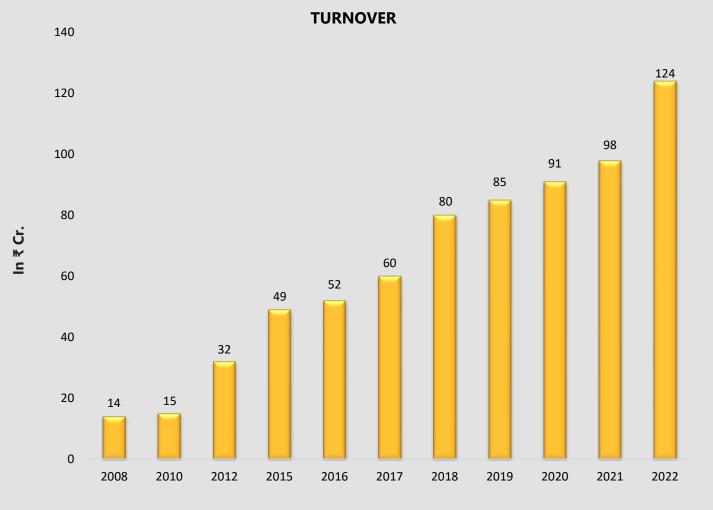

## PYROTECH WORKSPACE SOLUTIONS

2006 Formation

**2009** Dedicated Factory (170,000 Sq. ft. Manufacturing Area)

200+ Customers Served Globally

25+ Countries Served

124 Cr. Sales in FY 2021-22

**10+** International Certifications