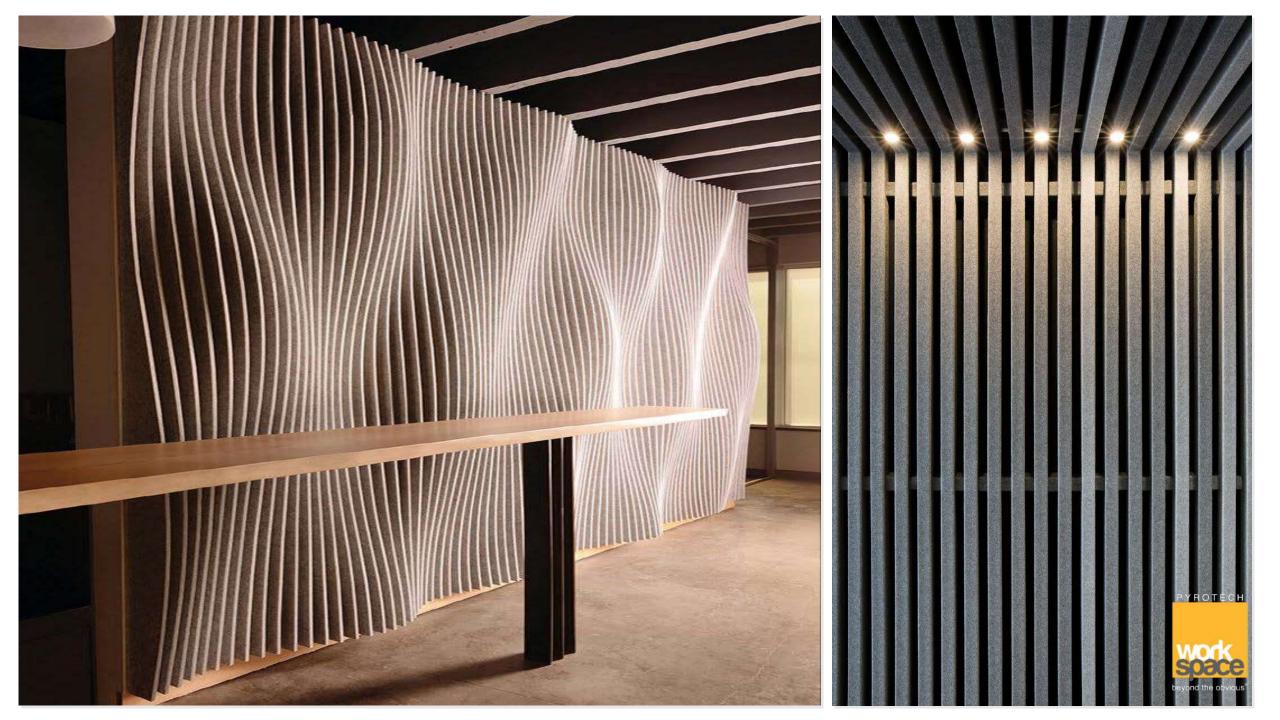

# Custom Cladding/Paneling Solutions

| ТҮРЕ       | MATERIAL    | PROCESS        |
|------------|-------------|----------------|
| Wall Panel | Felt baffle | Custom Cutting |

| ТҮРЕ                          | MATERIAL            | PROCESS                                | PYROTECH            |
|-------------------------------|---------------------|----------------------------------------|---------------------|
| 3D Panels<br>(Ceiling & Wall) | Galvanized<br>Steel | Bending +<br>Punching +<br>Perforation | beyond the obvious' |

| ТҮРЕ          | MATERIAL | PROCESS                          | PYROTECH            |
|---------------|----------|----------------------------------|---------------------|
| 3D Wall Panel | PET      | Bending + Punching + Perforation | beyond the obvious" |