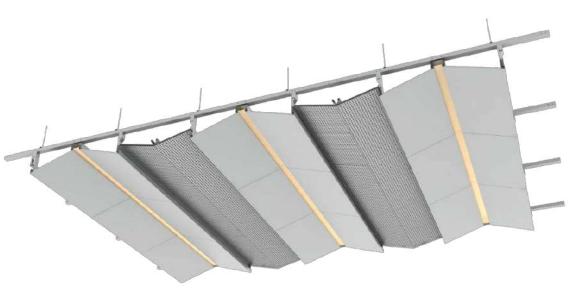

#### Ceiling Tile:

PLAIN TILE: 0.6mm thk GI/CRCA Sheet with Clip-in arrangement In slant design Perforated Tile: 0.6mm thk GI/CRCA sheet at slant design with back side fabric Illumination Tile: 0.6mm thk GI/CRCA Sheet with Acrylic sliding arrangement and inside LED Light fixing

#### FRAMING:

Main Frame: 0.8mm thk GI/CRCA Sheet for making ceiling slant design and Clipin arrangement

Structure Stiffner: 0.8mm thk GI/CRCA sheet

Laser Cut Brackets: 1.6mm Thk CRCA Powder coated

FINISH: Epoxy Powder Coated (As per approval)

#### Features

1) Beautiful and colorful : fluent lines and various patterns & colors could create different decorating effects and styles

2) Practical and material -saving: customizing available

3) Simple structures: With standard keels buckle installation structure, after