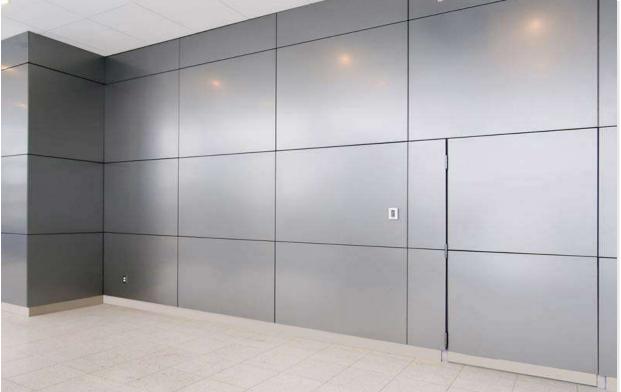

# Custom Cladding/Paneling Solutions

| ТҮРЕ       | MATERIAL    | PROCESS        |
|------------|-------------|----------------|
| Wall Panel | Felt baffle | Custom Cutting |

| ТҮРЕ                          | MATERIAL            | PROCESS                                | PYROTECH            |
|-------------------------------|---------------------|----------------------------------------|---------------------|
| 3D Panels<br>(Ceiling & Wall) | Galvanized<br>Steel | Bending +<br>Punching +<br>Perforation | beyond the obvious' |