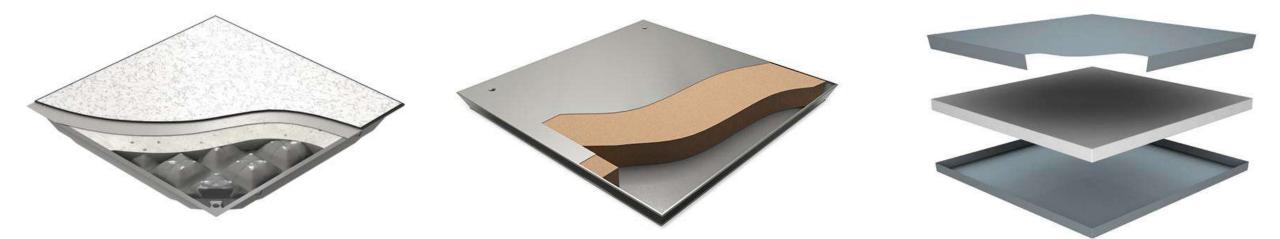

#### TYPE OF RAISED FLOORS

**Steel – Cementous Based** 

**Chipboard Based** 

**Calcium Sulphate Based** 

#### Raised Floor tiles – Encapsulated, Non-Steel Based

#### Raised Floor tiles – Non-Encapsulated, Non-Steel Based